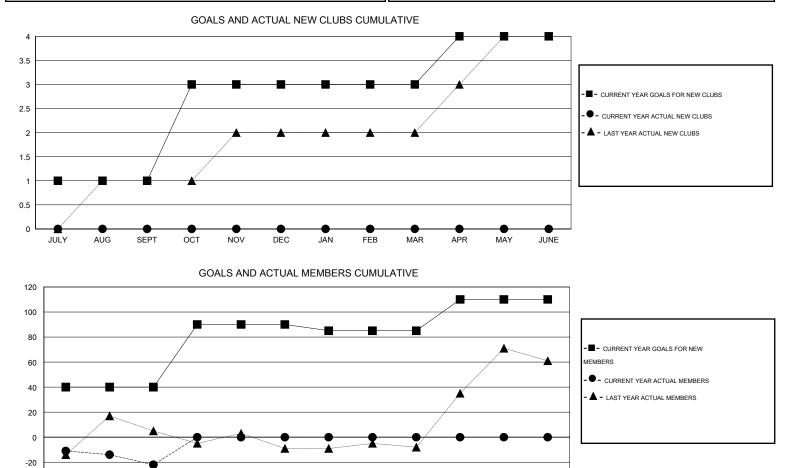

## LOCATION MACEDONIA (FYROM)

Clubs Members RESULTS FOR 2016-2017 RESULTS FOR 2016-2017 NEW CLUB NEW CLUBS DROPPED NET NEW MEMBER CHARTER AND DROPPED NET QUARTER QUARTER GOAL CLUBS GAIN/LOSS GOAL NEW MEMBERS MEMBERS GAIN/LOSS ADDED 1 0 0 0 40 3 25 -22 JULY/AUG/SEPT JULY/AUG/SEPT 2 0 0 0 50 0 0 0 OCT/NOV/DEC OCT/NOV/DEC 0 0 0 0 -5 0 0 0 JAN/FEB/MAR JAN/FEB/MAR 1 0 0 0 25 0 0 0 APR/MAY/JUNE APR/MAY/JUNE